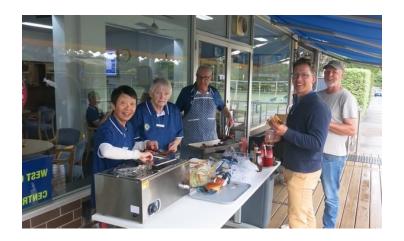

#### **Sponsors Night:**

Staff from four of our Sponsors, Bendigo Bank Pinewood, Soundfair and PK Meats, came to the Club Sponsors night. Unfortunately it rained.

However after a delicious BBQ where the meat was provided by PK Meats, some hardy folks ventured onto the green for a social bowl. There was great competitive spirit amongst the bowlers and despite the wet conditions, some fun was had by all involved.